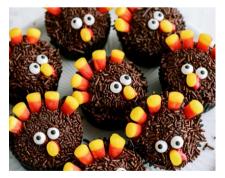

## Thanksgiving Cupcakes Workshop

Wednesday, November 20th 3pm in Volunteers Hall

Students in Grades 6-12 Join us to decorate cupcakes to look like turkeys with chocolate frosting, candy eyeballs, candy corn and chocolate sprinkles!